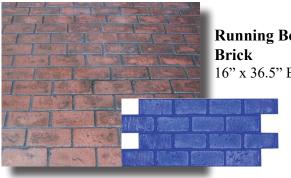

FM-560 London Cobble Strip - Blue 5.75" x 28.625" (14.605 x 72.71 cm)

A traditional, lightly textured cobblestone pattern S/0 Can be used with BRICKFORM Stampable Overlay

**Running Bond Used** 16" x 36.5" Blue