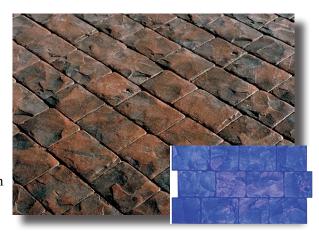

FM-560 London Cobble Strip - Blue 5.75" x 28.625" (14.605 x 72.71 cm)

A traditional, lightly textured cobblestone pattern S/0 Can be used with BRICKFORM Stampable Overlay

**Running Bond Used** 16" x 36.5" Blue