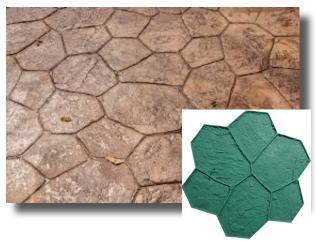

## Random Stone 29.125" x 29.125" (73.97 x 73.97 cm) Red, Yellow, and Blue Heavily textured random fieldstones

S/0 Can be used with BRICKFORM Stampable Overlay

17" x 29.75" (43.18 x 75.56 cm) Blue Also Available: